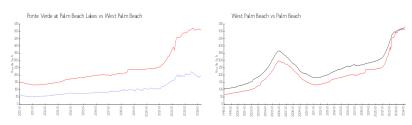

## **Market Information**

West Palm Beach:

\$511/sq. ft.

Ponte Verde at Palm \$198/sq. ft.

Beach Lakes:

West Palm Beach: \$511/sq. ft. Palm Beach: \$475/sq. ft.