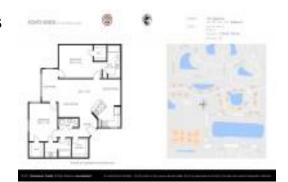

#### **Unit Information**

 MLS Number:
 RX-10977326

 Status:
 Active

 Size:
 1,112 Sq ft.

 Bedrooms:
 2

Full Bathrooms: 2
Half Bathrooms: 0
Parking Spaces: Open
View:

 Rental Price:
 \$1,980

 List PPSF:
 \$2