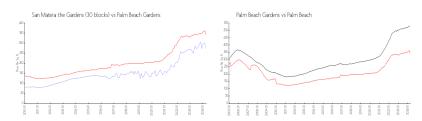

#### **Market Information**

San Matera the \$274/sq. ft. Gardens (30 blocks):

\$342/sq. ft.

Palm Beach \$342/sq. ft.

Gardens:

Palm Beach: \$475/sq. ft.

Palm Beach Gardens: