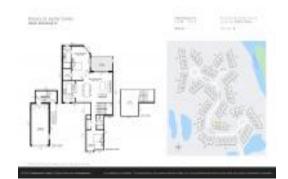

#### **Unit Information**

 MLS Number:
 RX-10977359

 Status:
 Active

 Size:
 1,346 Sq ft.

 Bedrooms:
 3

Full Bathrooms: 2
Half Bathrooms: 1

Parking Spaces: 2+ Spaces, Driveway, Garage -

Attached, Guest