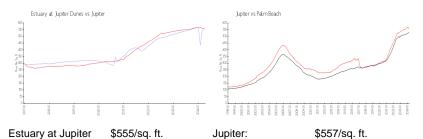

### **Market Information**

Palm Beach:

\$475/sq. ft.

**Inventory for Sale** 

Dunes: Jupiter:

Estuary at Jupiter Dunes 2% Jupiter 3% Palm Beach 3%

# Avg. Time to Close Over Last 12 Months

\$557/sq. ft.

Estuary at Jupiter Dunes 29 days Jupiter 66 days Palm Beach 56 days