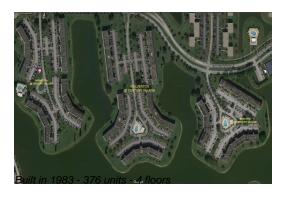

## **Building Information**

Number of units: 376
Number of active listings for rent: 0
Number of active listings for sale: 11
Building inventory for sale: 2%
Number of sales over the last 12 months: 12
Number of sales over the last 6 months: 7
Number of sales over the last 3 months: 5

#### **Building Association Information**

Century Village at Boca Raton Address: 19296 Lyons Rd, Boca Raton, FL 33434 Phone: +1 561-451-1211