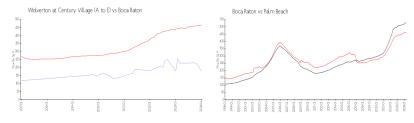

#### **Market Information**

Wolverton at Century \$179/sq. ft.

Village (A to E):

Boca Raton: \$463/sq. ft.

Boca Raton: \$463/sq. ft.

Palm Beach: \$475/sq. ft.