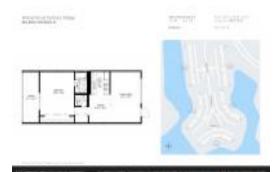

# Unit 4091 Wolverton E - Wolverton at Century Village (A to E)

4091 Wolverton E - 1081-4100 Wolverton E, Boca Raton, FL, Palm Beach 33434

#### **Unit Information**

 MLS Number:
 RX-10977362

 Status:
 Active

 Size:
 864 Sq ft.

 Bedrooms:
 1

Bedrooms: 1
Full Bathrooms: 1
Half Bathrooms: 1

 Parking Spaces:
 Assigned

 View:
 Lake