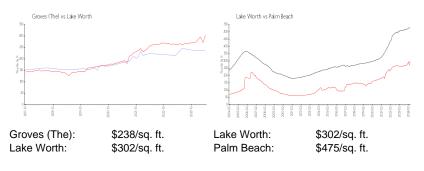

# Unit 6145 Bangalow Dr - Groves (The)

6145 Bangalow Dr - 4637-4664 Silver Saw Ln, Lake Worth, FL, Palm Beach 33463

## **Unit Information**

| MLS Number:     | RX-10977363                 |
|-----------------|-----------------------------|
| Status:         | Active                      |
| Size:           | 1,996 Sq ft.                |
| Bedrooms:       | 3                           |
| Full Bathrooms: | 2                           |
| Half Bathrooms: | 1                           |
| Parking Spaces: | Driveway, Garage - Attached |
| View:           | Lake                        |
| Rental Price:   | \$2,900                     |
| List PPSF:      | \$1                         |
| Valuated Price: | \$410,000                   |
| Valuated PPSF:  | \$239                       |

The above valuated price is a baseline figure that does not take into account any specific renovation, upgrade, split, merge, or deterioration of the unit.