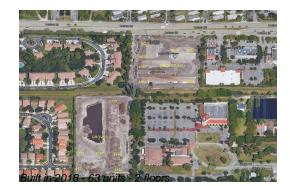

# Unit 6145 Bangalow Dr - Groves (The)

6145 Bangalow Dr - 4637-4664 Silver Saw Ln, Lake Worth, FL, Palm Beach 33463

### **Building Information**

| Number of units:                         | 63 |
|------------------------------------------|----|
| Number of active listings for rent:      | 0  |
| Number of active listings for sale:      | 0  |
| Building inventory for sale:             | 0% |
| Number of sales over the last 12 months: | 2  |
| Number of sales over the last 6 months:  | 1  |
| Number of sales over the last 3 months:  | 0  |