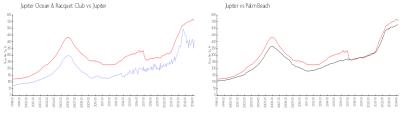

### **Market Information**

Jupiter Ocean &

\$413/sq. ft.

Jupiter:

\$557/sq. ft.

Racquet Club: Jupiter:

\$557/sq. ft.

Palm Beach:

\$475/sq. ft.

Jupiter Ocean & Racquet Club5%Jupiter3%Palm Beach3%

## Avg. Time to Close Over Last 12 Months

| Jupiter Ocean & Racquet Club | 63 days |
|------------------------------|---------|
| Jupiter                      | 66 days |
| Palm Beach                   | 56 days |