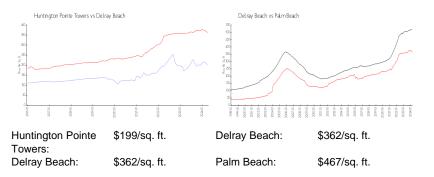

rioration of the unit.

### **Building Information**

| Number of units:                         | 576 |
|------------------------------------------|-----|
| Number of active listings for rent:      |     |
| Number of active listings for sale:      |     |
| Building inventory for sale:             |     |
| Number of sales over the last 12 months: | 32  |
| Number of sales over the last 6 months:  | 15  |
| Number of sales over the last 3 months:  | 9   |
|                                          |     |

### **Building Association Information**

Huntington Pointe Association Inc 6251 North Oriole Boulevard Delray Beach, FL 33484 (561) 496-3801 Huntington Pointe II Association Inc Address: 6193 Pointe Regal Cir, Delray Beach, FL 33484 Phone: +1 561-495-5413

### **Market Information**



## **Inventory for Sale**

| Huntington Pointe Towers | 4% |
|--------------------------|----|
| Delray Beach             | 2% |
| Palm Beach               | 3% |







Huntington Pointe Towers Delray Beach Palm Beach 42 days 54 days 56 days