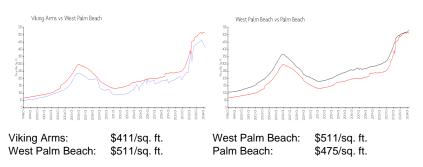

#### **Inventory for Sale**

| Viking Arms     | 3% |
|-----------------|----|
| West Palm Beach | 4% |
| Palm Beach      | 3% |

#### Avg. Time to Close Over Last 12 Months

Viking Arms West Palm Beach Palm Beach 41 days 52 days 56 days