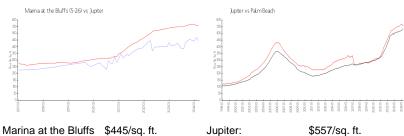

### **Market Information**

(5-26): Jupiter: \$557/sq. ft.

Palm Beach: \$475/sq. ft.