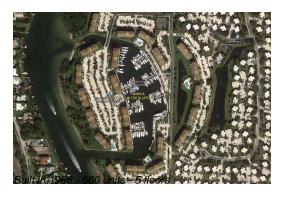

The above valuated price is a baseline figure that does not take into account any specific renovation, upgrade, split, merge, or deterioration of the unit.

660 Number of units: Number of active listings for rent: 0 Number of active listings for sale: 20 Building inventory for sale: 3% Number of sales over the last 12 months: 25 Number of sales over the last 6 months: Number of sales over the last 3 months:

### **Building Association Information**

Marina At the Bluffs Condo Association Address: 801 Seafarer Cir,

Jupiter, FL 33477

Phone: +1 561-624-7967

561-627-6497

https://marinabluffs.com/