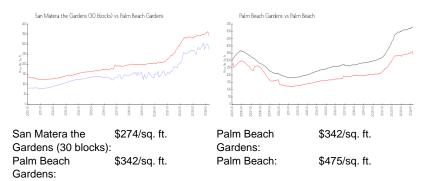

\$316,000 \$275

# Inventory for Sale

| San Matera the Gardens (30 blocks) | 2% |
|------------------------------------|----|
| Palm Beach Gardens                 | 2% |
| Palm Beach                         | 3% |