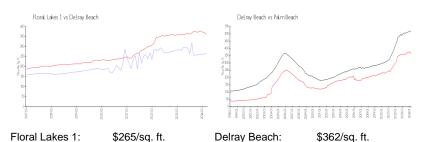

 List PPSF:
 \$2

 Valuated Price:
 \$330,000

 Valuated PPSF:
 \$265

The above valuated price is a baseline figure that does not take into account any specific renovation, upgrade, split, merge, or deterioration of the unit.

## **Market Information**

Palm Beach:

\$467/sq. ft.

### Avg. Time to Close Over Last 12 Months

\$362/sq. ft.

Floral Lakes 1 33 days Delray Beach 54 days

Palm Beach 56 days