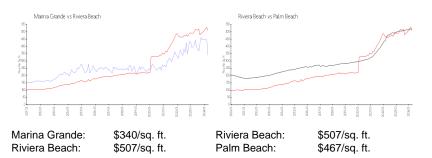

#### **Market Information**

#### **Inventory for Sale**

| Marina Grande | 4% |
|---------------|----|
| Riviera Beach | 4% |
| Palm Beach    | 3% |

## Avg. Time to Close Over Last 12 Months

| Marina Grande | 85 days |
|---------------|---------|
| Riviera Beach | 81 days |
| Palm Beach    | 56 days |