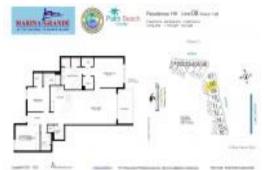

# Unit 908 - Marina Grande

908 - 2640 Lake Shore Dr, Riviera Beach, FL, Palm Beach 33404

#### **Unit Information**

| MLS Number:     | RX-10977850                             |
|-----------------|-----------------------------------------|
| Status:         | Active                                  |
| Size:           | 1,715 Sq ft.                            |
| Bedrooms:       | 2                                       |
| Full Bathrooms: | 3                                       |
| Half Bathrooms: | 0                                       |
| Parking Spaces: | Assigned,Deeded,Garage - Building,Guest |
| View:           | Intracoastal,Ocean                      |
| List Price:     | \$849,000                               |
| List PPSF:      | \$495                                   |
| Valuated Price: | \$576,000                               |
| Valuated PPSF:  | \$330                                   |