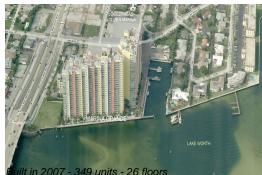

#### **Building Information**

| Number of units:                         | 349 |
|------------------------------------------|-----|
| Number of active listings for rent:      | 28  |
| Number of active listings for sale:      | 14  |
| Building inventory for sale:             | 4%  |
| Number of sales over the last 12 months: | 17  |
| Number of sales over the last 6 months:  | 6   |
| Number of sales over the last 3 months:  | 3   |

### **Building Association Information**

Marina Grande 2650 Lake Shore Drive # 106 Riviera Beach, FL33404 (561) 842-1699