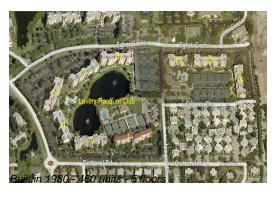

### **Building Information**

Number of units: 460
Number of active listings for rent: 16
Number of active listings for sale: 14
Building inventory for sale: 3%
Number of sales over the last 12 months: 21
Number of sales over the last 6 months: 9
Number of sales over the last 3 months: 6

## **Building Association Information**

Lavers Of Delray Racquet Club, Delray Racquet Club Association, Inc 610 Egret Circle Delray Beach, FL 33444-7930 (561) 276-3792