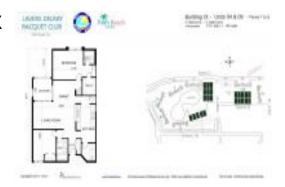

# Unit 9209 - Lavers Delray Racquet Club I to IX

9209 - 950 Egret Cir, Delray Beach, FL, Palm Beach 33444

#### **Unit Information**

 MLS Number:
 RX-10977865

 Status:
 Active

 Size:
 1,175 Sq ft.

Bedrooms: 2 Full Bathrooms: 2 Half Bathrooms: 0

Parking Spaces: Assigned
View: Garden, Tennis

 Rental Price:
 \$2,350