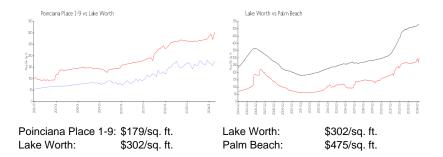

 List Price:
 \$229,900

 List PPSF:
 \$178

 Valuated Price:
 \$200,000

 Valuated PPSF:
 \$183

The above valuated price is a baseline figure that does not take into account any specific renovation, upgrade, split, merge, or deterioration of the unit.

# **Inventory for Sale**

| Poinciana Place 1-9 | 4% |
|---------------------|----|
| Lake Worth          | 4% |
| Palm Beach          | 3% |