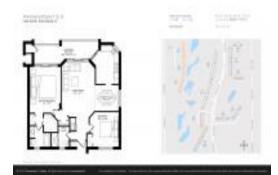

# Unit 3871 Via Poinciana # 602 - Poinciana Place 1-9

3871 Via Poinciana # 602 - 3826 Via Poinciana, Lake Worth, FL, Palm Beach 33467

#### **Unit Information**

 MLS Number:
 RX-10977878

 Status:
 Active

 Size:
 1,290 Sq ft.

 Bedrooms:
 2

Bedrooms: 2
Full Bathrooms: 2
Half Bathrooms: 0

Parking Spaces: Assigned, Guest

 View:
 Lake