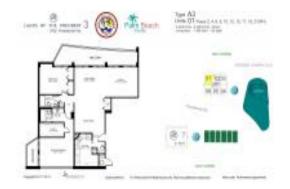

## Unit 201 - Lands of the President 3

201 - 2400 Presidential Wy, West Palm Beach, FL, Palm Beach 33401

#### **Unit Information**

 MLS Number:
 RX-10977882

 Status:
 Active

 Size:
 1,499 Sq ft.

Bedrooms: 3
Full Bathrooms: 2
Half Bathrooms: 0

Parking Spaces: 2+ Spaces, Assigned, Carport - Detached

 View:

 List Price:
 \$350,000