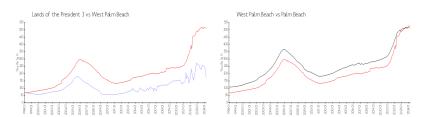

#### **Market Information**

Lands of the \$174/sq. ft. West Palm Beach: \$511/sq. ft. President 3:

West Palm Beach: \$511/sq. ft. Palm Beach: \$475/sq. ft.