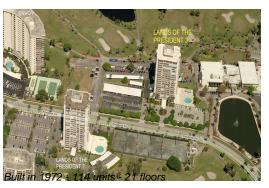

## **Building Information**

Number of units: 114
Number of active listings for rent: 0
Number of active listings for sale: 18
Building inventory for sale: 15%
Number of sales over the last 12 months: 7
Number of sales over the last 6 months: 2
Number of sales over the last 3 months: 2

#### **Building Association Information**

The Land Of The President Condominium Three Association Inc Lincoln Tower 2400 Presidential Way Wa10 West Palm Beach, FL33401 (561) 686-2972