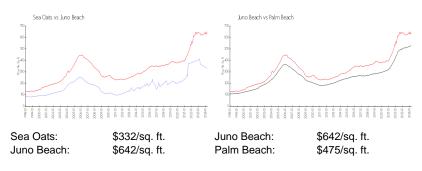

1                       |



The above valuated price is a baseline figure that does not take into account any specific renovation, upgrade, split, merge, or deterioration of the unit.

#### **Building Information**

| Number of units:                         | 144 |
|------------------------------------------|-----|
| Number of active listings for rent:      |     |
| Number of active listings for sale:      |     |
| Building inventory for sale:             |     |
| Number of sales over the last 12 months: | 5   |
| Number of sales over the last 6 months:  | 4   |
| Number of sales over the last 3 months:  | 3   |

#### **Building Association Information**

Sea Oats of Juno Beach Property Owners Association 800 Sea Oats Dr Juno Beach, FL 33408 (561) 624-2956

## **Market Information**



#### **Inventory for Sale**

| Sea Oats   | 3% |
|------------|----|
| Juno Beach | 2% |
| Palm Beach | 3% |

# Avg. Time to Close Over Last 12 Months

| Sea Oats   | 69 days |
|------------|---------|
| Juno Beach | 92 days |
| Palm Beach | 56 days |