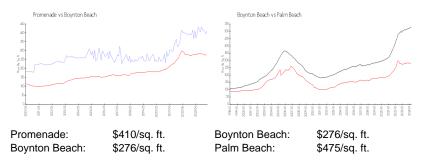

#### **Inventory for Sale**

| Promenade     | 4% |
|---------------|----|
| Boynton Beach | 2% |
| Palm Beach    | 3% |

## Avg. Time to Close Over Last 12 Months

| Promenade     | 60 days |
|---------------|---------|
| Boynton Beach | 48 days |
| Palm Beach    | 56 days |

Built in 2010 - 395 units - 14 floors