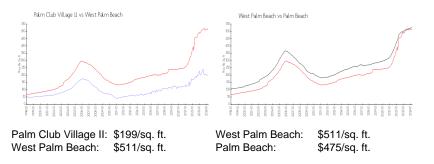

#### **Market Information**

#### Inventory for Sale

Palm Club Village II

| West Palm Beach | 4% |
|-----------------|----|
| Palm Beach      | 3% |