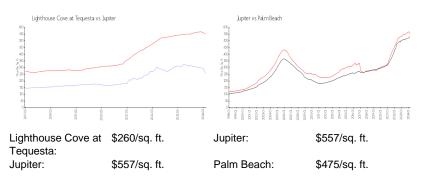

| 3%  |
| Number of sales over the last 12 months: 1 | 4   |
| Number of sales over the last 6 months: 5  | 5   |
| Number of sales over the last 3 months: 3  | 3   |

## **Building Association Information**

Lighthouse Cove At Tequesta Address: 230 Village Blvd, Tequesta, FL 33469 Phone: +1 561-741-0119

#### **Recent Sales**

| Unit #  | Size        | Closing Date | Sale Price | PPSF  |
|---------|-------------|--------------|------------|-------|
| 4212    | 1,374 sq ft | May 2024     | \$420,000  | \$306 |
| , #4308 | 1,200 sq ft | Mar 2024     | \$325,000  | \$271 |
| 3204    | 1,200 sq ft | Mar 2024     | \$384,000  | \$320 |
| 1205    | 1,200 sq ft | Feb 2024     | \$385,000  | \$321 |
| 2101    | 867 sq ft   | Dec 2023     | \$265,000  | \$306 |

### **Market Information**



# Inventory for Sale

| Lighthouse Cove at Tequesta | 4% |
|-----------------------------|----|
| Jupiter                     | 3% |



The Stream





# Avg. Time to Close Over Last 12 Months

| Lighthouse Cove at Tequesta | 46 days |
|-----------------------------|---------|
| Jupiter                     | 65 days |
| Palm Beach                  | 56 days |