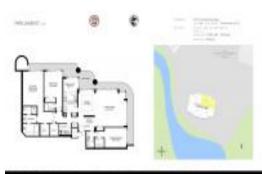

## **Unit Information**

| MLS Number:     | RX-10977965                        |
|-----------------|------------------------------------|
| Status:         | Active                             |
| Size:           | 3,209 Sq ft.                       |
| Bedrooms:       | 3                                  |
| Full Bathrooms: | 3                                  |
| Half Bathrooms: | 0                                  |
| Parking Spaces: | Carport - Attached, Covered, Guest |
| View:           | Garden,Golf,Lake                   |
| List Price:     | \$739,000                          |
| List PPSF:      | \$230                              |
| Valuated Price: | \$527,000                          |
| Valuated PPSF:  | \$206                              |