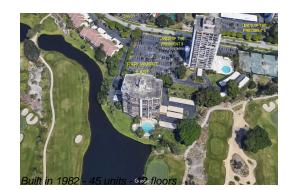

## **Building Information**

| Number of units:                         | 45  |
|------------------------------------------|-----|
| Number of active listings for rent:      | 0   |
| Number of active listings for sale:      | 7   |
| Building inventory for sale:             | 15% |
| Number of sales over the last 12 months: | 0   |
| Number of sales over the last 6 months:  | 0   |
| Number of sales over the last 3 months:  | 0   |

## **Building Association Information**

Parliament Tower (East) 2427 Presidential Way West Palm Beach, FL 33401 Phone:(561) 683-1001

http://Parliamentcondo.com