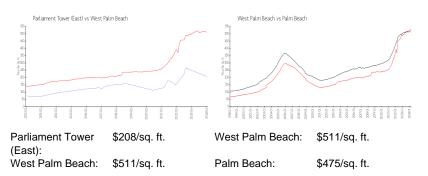

## **Inventory for Sale**

| Parliament Tower (East) | 16% |
|-------------------------|-----|
| West Palm Beach         | 4%  |
| Palm Beach              | 3%  |

## Avg. Time to Close Over Last 12 Months

| Parliament Tower (East) | n/a     |
|-------------------------|---------|
| West Palm Beach         | 52 days |
| Palm Beach              | 56 days |