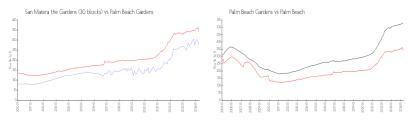

#### **Market Information**

San Matera the \$274/sq. ft. Palm Beach \$342/sq. ft. Gardens (30 blocks): Gardens:

Palm Beach \$342/sq. ft. Palm Beach: \$475/sq. ft. Gardens: