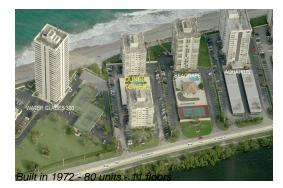

### **Building Information**

| Number of units:                         | 80 |
|------------------------------------------|----|
| Number of active listings for rent:      |    |
| Number of active listings for sale:      | 6  |
| Building inventory for sale:             | 7% |
| Number of sales over the last 12 months: | 3  |
| Number of sales over the last 6 months:  | 0  |
| Number of sales over the last 3 months:  | 0  |
|                                          | 0  |