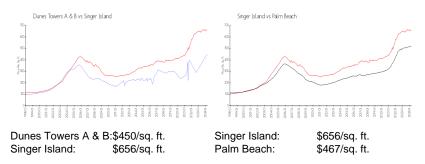

## **Inventory for Sale**

| Dunes Towers A & B | 8% |
|--------------------|----|
| Singer Island      | 4% |
| Palm Beach         | 3% |

Avg. Time to Close Over Last 12 Months

Dunes Towers A & B Singer Island Palm Beach 95 days 78 days 56 days