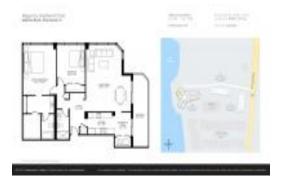

#### **Unit Information**

MLS Number: RX-10978089 Status: Active Size: 1,675 Sq ft.

Bedrooms: 2 Full Bathrooms: 2 Half Bathrooms: 0

Assigned, Garage - Detached, Guest Parking Spaces: Canal, City, Intracoastal, Ocean View: