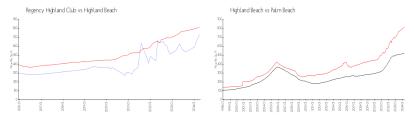

#### **Market Information**

Regency Highland \$737/sq. ft.

Highland Beach: \$814/sq. ft. Highland Beach: \$814/sq. ft.

Palm Beach: \$467/sq. ft.