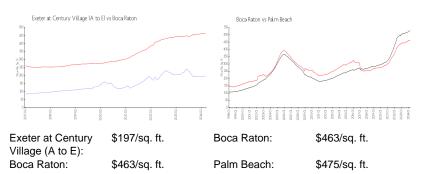

# **Market Information**

#### **Inventory for Sale**

| Exeter at Century Village (A to E) | 5% |
|------------------------------------|----|
| Boca Raton                         | 3% |
| Palm Beach                         | 3% |

## Avg. Time to Close Over Last 12 Months

| Exeter at Century Village (A to E) | 86 days |
|------------------------------------|---------|
| Boca Raton                         | 57 days |
| Palm Beach                         | 56 days |