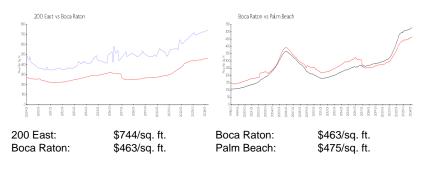

#### **Market Information**

#### **Inventory for Sale**

| 200 East   | 5% |
|------------|----|
| Boca Raton | 3% |
| Palm Beach | 3% |

#### Avg. Time to Close Over Last 12 Months

| 200 East   | 59 days |
|------------|---------|
| Boca Raton | 57 days |
| Palm Beach | 56 days |