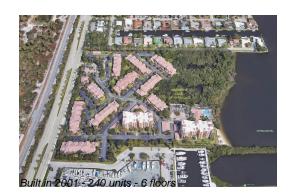

#### **Building Information**

| Number of units:                         | 240 |
|------------------------------------------|-----|
| Number of active listings for rent:      | 0   |
| Number of active listings for sale:      | 14  |
| Building inventory for sale:             | 5%  |
| Number of sales over the last 12 months: | 11  |
| Number of sales over the last 6 months:  | 3   |
| Number of sales over the last 3 months:  | 1   |
|                                          |     |

### **Building Association Information**

Mariner's cay condos and townhomes Address: 1200 Scotia Dr #206, Hypoluxo, FL 33462 Phone: +1 561-588-1117