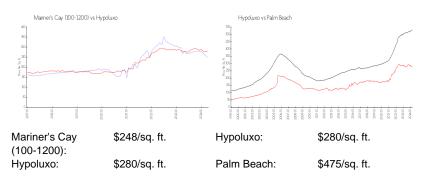

# **Market Information**

### **Inventory for Sale**

| Mariner's Cay (100-1200) | 6% |
|--------------------------|----|
| Hypoluxo                 | 2% |
| Palm Beach               | 3% |

## Avg. Time to Close Over Last 12 Months

| Mariner's Cay (100-1200) | 68 days |
|--------------------------|---------|
| Hypoluxo                 | 64 days |
| Palm Beach               | 56 days |