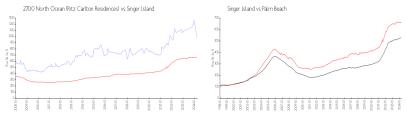

# **Unit 2603A - 2700 North Ocean (Ritz Carlton Residences)**

2603A - 2700 N Ocean Dr, Singer Island, FL, Palm Beach 33404

#### **Unit Information**

 MLS Number:
 RX-10978179

 Status:
 Active

 Size:
 3,950 Sq ft.

 Bedrooms:
 3

Bedrooms: 3
Full Bathrooms: 3
Half Bathrooms: 1

Parking Spaces: 2+ Spaces, Assigned, Garage -

Building, Vehicle Restrictions

View: Intracoastal,Ocean

 Rental Price:
 \$33,333

 List PPSF:
 \$8

 Valuated Price:
 \$5,499,000

 Valuated PPSF:
 \$1,392

The above valuated price is a baseline figure that does not take into account any specific renovation, upgrade, split, merge, or deterioration of the unit.