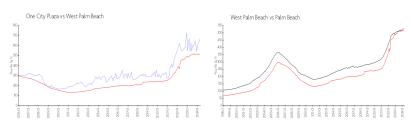

#### **Market Information**

One City Plaza: \$668/sq. ft. West Palm Beach: \$511/sq. ft. West Palm Beach: \$475/sq. ft. Palm Beach: \$475/sq. ft.