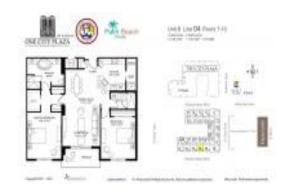

# Unit 804 - One City Plaza

804 - 801 S Olive Av, West Palm Beach, FL, Palm Beach 33401

#### **Unit Information**

 MLS Number:
 RX-10978234

 Status:
 Active

 Size:
 1,333 Sq ft.

 Bedrooms:
 2

Bedrooms: 2 Full Bathrooms: 2 Half Bathrooms: 0

Parking Spaces: Assigned, Garage - Building, Valet Parking

Avlbl, Vehicle Restrictions

View: Intracoastal,Ocean

 Rental Price:
 \$6,500

 List PPSF:
 \$5

 Valuated Price:
 \$1,036,000

 Valuated PPSF:
 \$777

The above valuated price is a baseline figure that does not take into account any specific renovation, upgrade, split, merge, or deterioration of the unit.