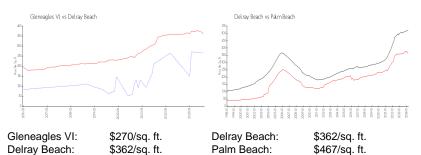

# Unit 7338 Clunie PI # 13701 - Gleneagles VI

7338 Clunie PI # 13701 - 7230-7386 Clunie PL, Delray Beach, FL, Palm Beach 33446

#### **Unit Information**

MLS Number: RX-10978236 Status: Active Size: 1,919 Sq ft.

Bedrooms: 2 Full Bathrooms: 2 Half Bathrooms: 0

Parking Spaces:

View:

 Rental Price:
 \$9,000

 List PPSF:
 \$5

 Valuated Price:
 \$457,000