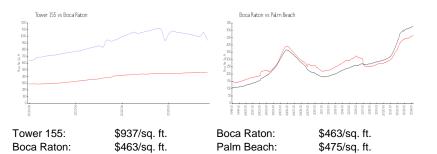

#### **Inventory for Sale**

| Tower 155  | 12% |
|------------|-----|
| Boca Raton | 3%  |
| Palm Beach | 3%  |

### Avg. Time to Close Over Last 12 Months

| Tower 155  | 78 days |
|------------|---------|
| Boca Raton | 57 days |
| Palm Beach | 56 days |
| Palm Beach | 56 days |