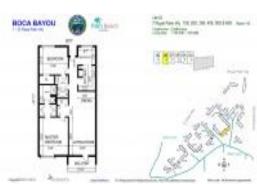

# Unit 7 Royal Palm Way # 608 - Boca Bayou 1 to 22

7 Royal Palm Way # 608 - 1 Royal Palm Wy, Boca Raton, FL, Palm Beach 33432

# **Unit Information**

MLS Number: Status: Size: Bedrooms: Full Bathrooms: Half Bathrooms: Parking Spaces: View: List Price: List PPSF: Valuated Price: Valuated PPSF: RX-10978279 Active 1,130 Sq ft. 2 2 0 Assigned,Guest,Vehicle Restrictions Lagoon,Marina,Pool \$469,000 \$415 \$402,000 \$356