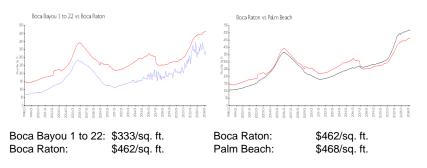

## **Inventory for Sale**

| Boca Bayou 1 to 22 | 2% |
|--------------------|----|
| Boca Raton         | 3% |
| Palm Beach         | 3% |

# Avg. Time to Close Over Last 12 Months

| Boca Bayou 1 to 22 | 61 days |
|--------------------|---------|
| Boca Raton         | 57 days |
| Palm Beach         | 56 days |