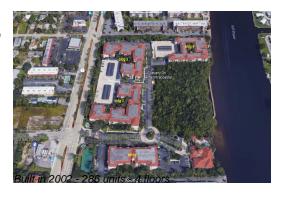

Number of units: 286
Number of active listings for rent: 0
Number of active listings for sale: 13
Building inventory for sale: 4%
Number of sales over the last 12 months: 19
Number of sales over the last 6 months: 9
Number of sales over the last 3 months: 6

### **Building Association Information**

Tuscany On the Intracoastal 3104 Tuscany Way, Boynton Beach, FL 33435 Phone (561) 369-3433