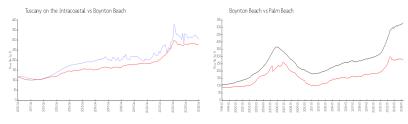

#### **Market Information**

Tuscany on the \$302/sq. ft. Boynton Beach: \$276/sq. ft. Intracoastal:

Boynton Beach: \$276/sq. ft. Palm Beach: \$475/sq. ft.