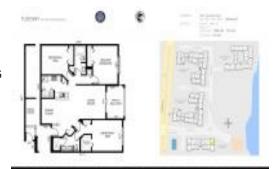

#### **Unit Information**

MLS Number: RX-10978296
Status: Active
Size: 1,426 Sq ft.

Bedrooms: 3
Full Bathrooms: 2
Half Bathrooms: 0

Parking Spaces: Assigned, Garage - Building, Guest, Vehicle

Restrictions Intracoastal