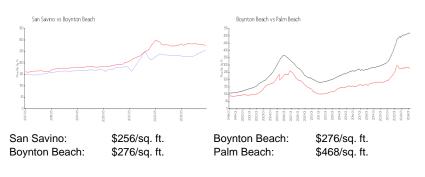

### **Inventory for Sale**

| San Savino    | 1% |
|---------------|----|
| Boynton Beach | 2% |
| Palm Beach    | 3% |

### Avg. Time to Close Over Last 12 Months

| San Savino    | 42 days |
|---------------|---------|
| Boynton Beach | 48 days |
| Palm Beach    | 56 days |

Built in 2001 - 128 units - 2 floors