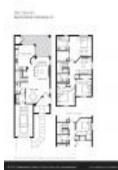

### **Unit Information**

| MLS Number:<br>Status: | RX-10978308<br>Active                  |
|------------------------|----------------------------------------|
| Size:                  | 2,160 Sq ft.                           |
| Bedrooms:              | 3                                      |
| Full Bathrooms:        | 2                                      |
| Half Bathrooms:        | 1                                      |
| Parking Spaces:        | 2+ Spaces, Driveway, Garage - Attached |
| View:                  | Garden                                 |
| Rental Price:          | \$3,200                                |
| List PPSF:             | \$1                                    |
| Valuated Price:        | \$430,000                              |
| Valuated PPSF:         | \$256                                  |