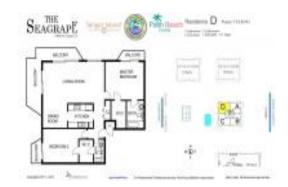

# Unit 3-D - Seagrape

3-D - 5460 N Ocean Dr, Singer Island, FL, Palm Beach 33404

#### **Unit Information**

 MLS Number:
 RX-10978344

 Status:
 Active

 Size:
 1,424 Sq ft.

Bedrooms: 2 Full Bathrooms: 2 Half Bathrooms: 0

Parking Spaces: Driveway, Open, Guest View: Intracoastal, Pool, Ocean