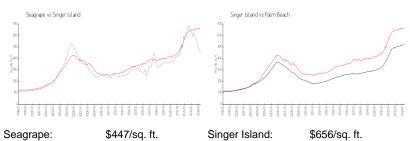

#### **Market Information**

Singer Island: \$656/sq. ft. Palm Beach: \$467/sq. ft.