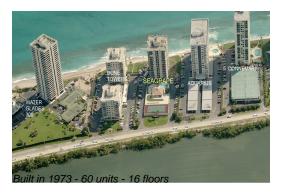

#### **Building Information**

Number of units: 60
Number of active listings for rent: 0
Number of active listings for sale: 2
Building inventory for sale: 3%
Number of sales over the last 12 months: 6
Number of sales over the last 6 months: 4
Number of sales over the last 3 months: 4