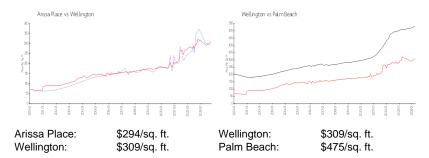

# **Inventory for Sale**

Arissa Place 4% Wellington 2% Palm Beach 3%

## Avg. Time to Close Over Last 12 Months

Arissa Place 57 days Wellington 67 days Palm Beach 56 days