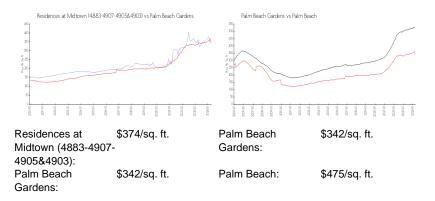

## **Market Information**

# Inventory for Sale

| Residences at Midtown | 4% |
|-----------------------|----|
| (4883-4907-4905&4903) |    |
| Palm Beach Gardens    | 2% |
| Palm Beach            | 3% |

# Avg. Time to Close Over Last 12 Months

| Residences at Midtown | 60 days |
|-----------------------|---------|
| (4883-4907-4905&4903) |         |
| Palm Beach Gardens    | 47 days |
| Palm Beach            | 56 days |