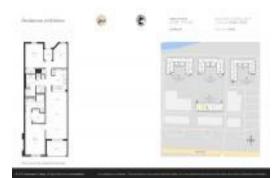

#### **Unit Information**

MLS Number: Status: Size: Bedrooms: Full Bathrooms: Half Bathrooms: Parking Spaces:

View: List Price:

List PPSF:

Valuated Price:

Valuated PPSF:

RX-10978409 Active 1,230 Sq ft. 2 2 0 Assigned,Covered,Garage -Building,Vehicle Restrictions

\$419,000 \$341 \$457,000 \$372

The above valuated price is a baseline figure that does not take into account any specific renovation, upgrade, split, merge, or deterioration of the unit.