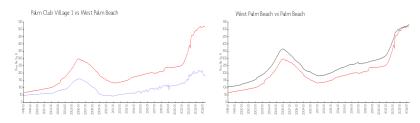

## **Market Information**

Palm Club Village 1: \$178/sq. ft. West Palm Beach: \$515/sq. ft. West Palm Beach: \$476/sq. ft. Palm Beach: \$476/sq. ft.