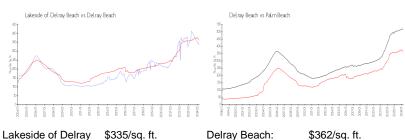

## **Market Information**

Lakeside of Delray \$335/sq. ft.

Beach:

Palm Beach: \$468/sq. ft. Delray Beach: \$362/sq. ft.