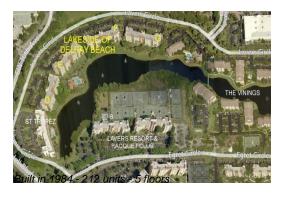

### **Building Information**

Number of units: 212 Number of active listings for rent: 10 Number of active listings for sale: 6 Building inventory for sale: 2% Number of sales over the last 12 months: Number of sales over the last 6 months: Number of sales over the last 3 months:

## **Building Association Information**

Lakeside of Delray Beach 1915 Lavers Circle Suite E-106 Delray Beach FL 33444 (561) 278-8558

http://lakeside-delraybeach.com/