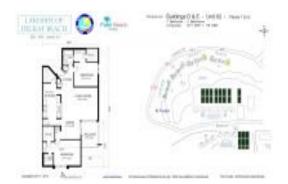

# Unit G-402 - Lakeside of Delray Beach

G-402 - 820 Lavers Cir, Delray Beach, FL, Palm Beach 33444

#### **Unit Information**

MLS Number: RX-10978421 Status: Active Size: 1,363 Sq ft.

Bedrooms: 2 Full Bathrooms: 2 Half Bathrooms: 0

Parking Spaces: 2+ Spaces, Assigned, Guest

Garden,Lake View: Rental Price: \$2,800 List PPSF: \$2 Valuated Price: \$429,000 Valuated PPSF: \$338