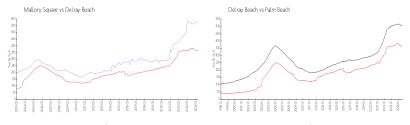

## **Market Information**

Mallory Square: \$583/sq. ft. Delray Beach: \$365/sq. ft.

Delray Beach: \$365/sq. ft. Palm Beach: \$471/sq. ft.