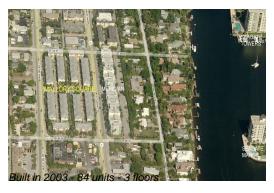

## **Building Information**

Number of units: 84
Number of active listings for rent: 5
Number of active listings for sale: 1
Building inventory for sale: 1%
Number of sales over the last 12 months: 1
Number of sales over the last 6 months: 0
Number of sales over the last 3 months: 0