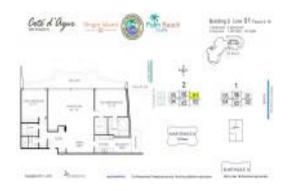

## Unit 2-1001 - Cote d'Azur

2-1001 - 4200 N Ocean dr, Singer Island, FL, Palm Beach 33404

#### **Unit Information**

 MLS Number:
 RX-10978564

 Status:
 Active

 Size:
 1,432 Sq ft.

 Bedrooms:
 2

 Full Bathrooms:
 2

Half Bathrooms: 2

Half Bathrooms: 0