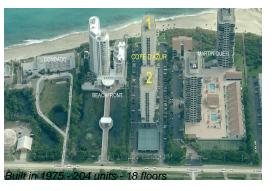

## Unit 2-1001 - Cote d'Azur

2-1001 - 4200 N Ocean dr, Singer Island, FL, Palm Beach 33404

#### **Building Information**

Number of units: 204
Number of active listings for rent: 9
Number of active listings for sale: 14
Building inventory for sale: 6%
Number of sales over the last 12 months: 9
Number of sales over the last 6 months: 6
Number of sales over the last 3 months: 5