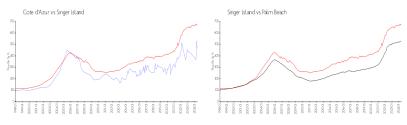

#### **Market Information**

Cote d'Azur: \$469/sq. ft. Singer Island: \$665/sq. ft. Singer Island: \$469/sq. ft. Palm Beach: \$474/sq. ft.