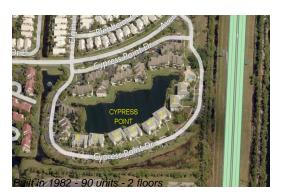

## **Building Information**

Number of units: 90
Number of active listings for rent: 0
Number of active listings for sale: 0
Building inventory for sale: 0%
Number of sales over the last 12 months: 7
Number of sales over the last 6 months: 6
Number of sales over the last 3 months: 2