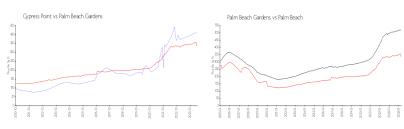

#### **Market Information**

Cypress Point:

\$411/sq. ft.

Palm Beach Gardens:

\$334/sq. ft.

Palm Beach Gardens:

\$334/sq. ft.

Palm Beach:

\$469/sq. ft.

## **Inventory for Sale**

Cypress Point 0%
Palm Beach Gardens 2%
Palm Beach 3%