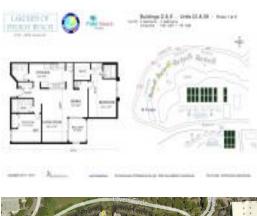

# Unit E-508 - Lakeside of Delray Beach

E-508 - 820 Lavers Cir, Delray Beach, FL, Palm Beach 33444

#### **Unit Information**

| MLS Number:<br>Status:<br>Size:<br>Bedrooms:<br>Full Bathrooms:<br>Half Bathrooms:<br>Parking Spaces:<br>View: | RX-10978582<br>Active<br>1,249 Sq ft.<br>2<br>2<br>0 |
|----------------------------------------------------------------------------------------------------------------|------------------------------------------------------|
| Rental Price:                                                                                                  | \$2,500                                              |
| List PPSF:                                                                                                     | \$2                                                  |
| Valuated Price:                                                                                                | \$380,000                                            |
| Valuated PPSF:                                                                                                 | \$358                                                |