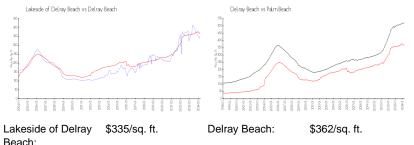

## **Market Information**

| Eanobiao or Donay | φ0000/0q. n.  |
|-------------------|---------------|
| Beach:            |               |
| Delray Beach:     | \$362/sq. ft. |

Palm Beach:

\$468/sq. ft.