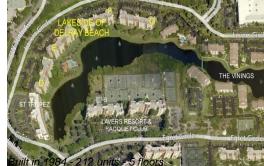

#### **Building Information**

| Number of units:                         | 212 |
|------------------------------------------|-----|
| Number of active listings for rent:      | 10  |
| Number of active listings for sale:      | 6   |
| Building inventory for sale:             | 2%  |
| Number of sales over the last 12 months: | 11  |
| Number of sales over the last 6 months:  | 9   |
| Number of sales over the last 3 months:  | 5   |

# **Building Association Information**

Lakeside of Delray Beach 1915 Lavers Circle Suite E-106 Delray Beach FL 33444 (561) 278-8558

http://lakeside-delraybeach.com/