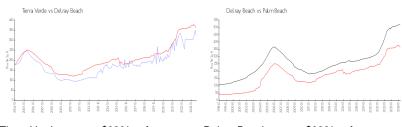

#### **Market Information**

Tierra Verde: \$323/sq. ft. Delray Beach: \$362/sq. ft.

Delray Beach: \$362/sq. ft. Palm Beach: \$467/sq. ft.