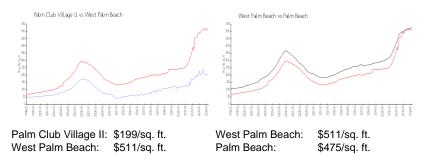

#### **Market Information**

Palm Club Village II

| West Palm Beach | 4% |
|-----------------|----|
| Palm Beach      | 3% |