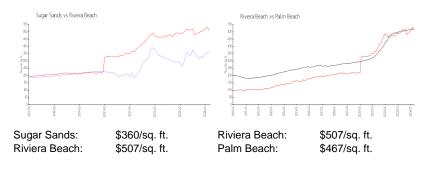

#### **Inventory for Sale**

| Sugar Sands   | 3% |
|---------------|----|
| Riviera Beach | 4% |
| Palm Beach    | 3% |

# Avg. Time to Close Over Last 12 Months

Sugar Sands

77 days

Riviera Beach Palm Beach 81 days 56 days