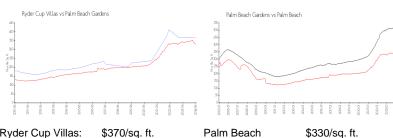

#### **Market Information**

Ryder Cup Villas: \$370/sq. ft. Palm Beach Gardens:

Palm Beach \$330/sq. ft. Palm Beach: \$474/sq. ft.

Gardens: