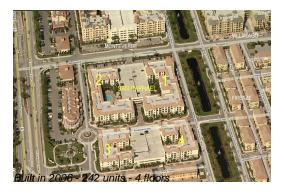

# Unit 3-211 - San Raphael

3-211 - 1-4 Renaissance Wy, Boynton Beach, FL, Palm Beach 33426

#### **Building Information**

Number of units: 242
Number of active listings for rent: 6
Number of active listings for sale: 7
Building inventory for sale: 2%
Number of sales over the last 12 months: 13
Number of sales over the last 6 months: 4
Number of sales over the last 3 months: 0