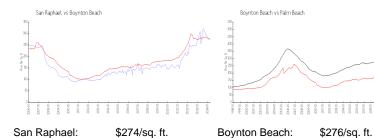

 View:
 Garden,Pool

 List Price:
 \$249,900

 List PPSF:
 \$298

 Valuated Price:
 \$224,000

 Valuated PPSF:
 \$274

The above valuated price is a baseline figure that does not take into account any specific renovation, upgrade, split, merge, or deterioration of the unit.

#### **Market Information**

Palm Beach:

\$475/sq. ft.

## **Inventory for Sale**

Boynton Beach:

San Raphael 3% Boynton Beach 2% Palm Beach 3%

\$276/sq. ft.