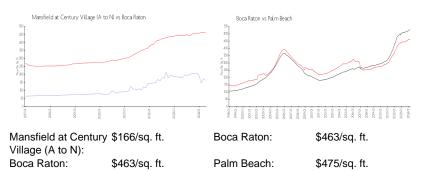

# Unit 124 Mansfield C - Mansfield at Century Village (A to N)

124 Mansfield C - 1-588 Mansfield, Boca Raton, FL, Palm Beach 33434