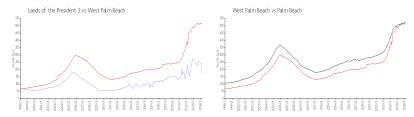

#### **Market Information**

Lands of the \$174/sq. ft. West Palm Beach: \$511/sq. ft. President 3:

West Palm Beach: \$511/sq. ft. Palm Beach: \$475/sq. ft.