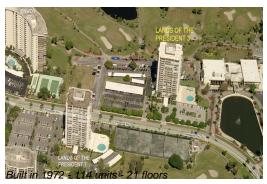

## **Building Information**

Number of units: 114
Number of active listings for rent: 0
Number of active listings for sale: 18
Building inventory for sale: 15%
Number of sales over the last 12 months: 7
Number of sales over the last 6 months: 2
Number of sales over the last 3 months: 2

## **Building Association Information**

The Land Of The President Condominium Three Association Inc Lincoln Tower 2400 Presidential Way Wa10 West Palm Beach, FL33401 (561) 686-2972