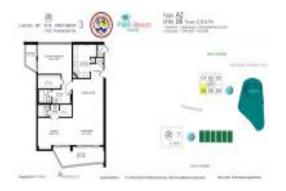

# Unit 206 - Lands of the President 3

206 - 2400 Presidential Wy, West Palm Beach, FL, Palm Beach 33401

#### **Unit Information**

 MLS Number:
 RX-10978780

 Status:
 Active

 Size:
 1,429 Sq ft.

Bedrooms: 2 Full Bathrooms: 2 Half Bathrooms: 0

Parking Spaces: Carport - Detached

 View:
 \$280,000

 List Price:
 \$280,000