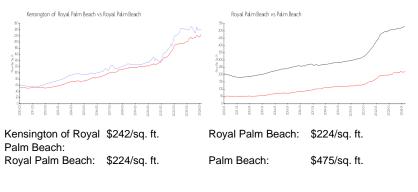

# **Market Information**

# **Inventory for Sale**

| Kensington of Royal Palm Beach | 0% |
|--------------------------------|----|
| Royal Palm Beach               | 1% |
| Palm Beach                     | 3% |

Avg. Time to Close Over Last 12 Months

Kensington of Royal Palm Beach Royal Palm Beach Palm Beach

33 days 34 days 56 days